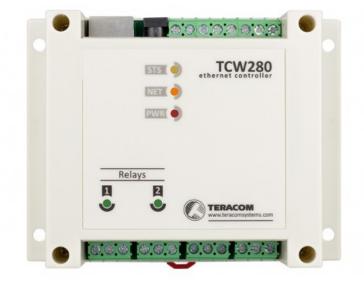

## Ethernet-based output module with 2 x analog output, 4 x digital out with PWM, 2 x relay contact, MODBUS

\$454.43 tax excluded

Product attributes:

Reference: TCW280 UPC: 25946

Multi output module for networks with galvanic I/O

10/100 Mbit Ethernet connection

Password-protected WEB server

- 2 analog outputs with voltage and current generator
- 0 20mA, 4 20mA, 0 24mA
- 0 5V or 0 10V voltage output
- 12-bit resolution
- 4 digital (open Drain) outputs with ON/OFF or PWM
- 2 relays with COM, NO and NC contacts
- 4 scheduled actions, once or weekly
- Supports NTP

Shop name

SNMP v2, SNMP trap for up to 5 recipients

MODBUS TCP/IP

- HTTP upload with current status in XML or JSON file to remote server
- HTTP API commands in server and client mode
- HTTP Post can be sent to 3 servers
- DIN rail/wall mounting
- 10 28VDC/ max. 250mA optional PSU