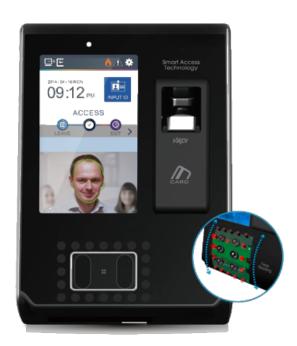

## Access Recognition Access Control, RFID and Fingerprint Reader, Touch Display. Auto height adjustment. Patented anti-fake

## \$2,180.34 tax excluded

Dimensioner: 149.5 X 207.8 X 45.5 Driftstemperatur: -20 ~ 60? Opløsning: 500 dpi Touch: Touch screen

Product attributes:

Reference: ADGANG-ANSIGT-TAST UPC: 25963

Face creation with RFID and fingerprint reader Advanced fake finger detection Touch Keypad and Voice Over IP Doorphone Max Users: 250,000 (Finger) / 10,000 (face) Up to 10 million logs And up to 20,000 photos Resolution: 500 dpi RFID: 125kHz Em, 13.56MHz Mifare, HID prox supplied via POE or 12VDC Dimensions: 149.5 x 207.8 x 45.5 mm Operating temperature: -20 - + 60 ? Technical demanding product - Support hours can be purchased